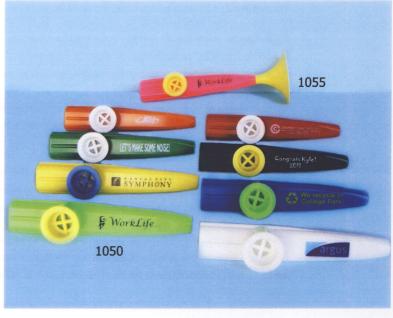

**1050 Kazoo.** One of our best sellers! Colorful noisemakers. Plastic. Silkscreened. Reusable. Colors: Red, White, Blue, Yellow, Orange, Green, Hot-Pink, Neon Green, & Black. Imprint area: 2 locations available. Top imprint area: 3/8" x 1 ¾" &/or Bottom imprint area: 7/16" x 2". Size: 4 ¾" x 7/8".

1055 Trumpet End for Kazoo. A trumpet end attachment for a beloved old school noise-maker. Plastic. Colors: Red, White, Blue, Yellow, Orange, Green, Hot Pink, Neon Green, & Black. Size: 2 3/8" x 1 ¾". If ordered the trumpet end will be attached to the kazoo. No imprinting available on this item.