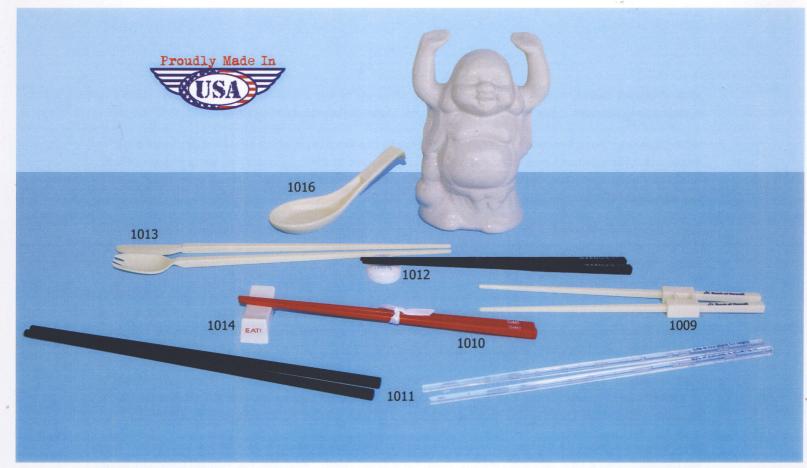

Production time\*: Approx. 3 to 7 days. \*Quick Turnaround.

Classification: P

Note: All of our products are Made in the U.S.A.

**1009 Chopstick Helper.** A clever & discreet helper to allow you to eat with chopsticks like a native. Made of a durable plastic. Reusable. Color: Ivory. Size: 1 ¼" x 1". No imprinting available on this item.

**1010** Chopsticks. Attractive variety of chopsticks that can be imprinted to advertise. These chopsticks are 8 7/8" in length and have a tapered end. Silkscreened (Hot Stamped for Metallic imprint @ an extra charge). Plastic. Reusable. Colors: Ivory, Red, Black or Clear (with air bubbles). Size: ½" x 8 7/8". Imprint area: 5/32" x 2 ¾", available on all (4) sides.

1011 Chopsticks. Attractive variety of chopsticks that can be imprinted to advertise. These chopsticks are 10 5/8" in length and have a block end. Silkscreened (Hot Stamped for Metallic imprint of Gold or Silver @ an extra charge) Plastic. Reusable. Colors: Ivory, Red, Black, or Clear (with air bubbles). Size: ½" x 10 5/8". Imprint area: 5/32" x 2 ½", available on all (4) sides.

**1012 Oval Chopstick Rest.** An oval or kidney shaped chopstick rest, allows chopsticks to lean on this small rest to keep the chopstick clean & your tablecloth pristine. Great party favor. Plastic. Reusable. Pad Printed. Color: Off White. Imprint area: 2 locations available;  $\frac{1}{2}$ " x 5/8". Size: 1  $\frac{1}{2}$ " x 1 1/8".

**1013 Multi-Use Chopstick.** "It's a Fork! It's a Spoon! It's a Knife! It's a Chopstick! ... No it's our Multi-Use Chopstick!" Spear it, ladle it, cut it or pick it up. Just enjoy any & all your meals with this clever tool. Plastic. Reusable. Silkscreened. Color: Ivory. Imprint area: 5/32" x 2 ½". Size: 11 1/8" x 1 ½". Imprint Area: 5/32" x 2 ½".

**1014 Bridge Chopstick Rest.** A bridge shaped chopstick rest allows chopsticks to lean on this small rest to keep the chopstick clean & your tablecloth pristine. Great party favor. Plastic. Reusable. Pad Printed. Color: Off White. Imprint area: 4 locations available. Imprint area: ½" x 1 ½" or ½" x ½". Size 2 1/8" x 7/8".

**1016 Spoon.** This classic Asian soup spoon to enjoy every drop of your meal. Also great for using as a serving spoon for sauces, seasonings, & dips. A stand-alone design allows the spoon to rest on its ample flat bottom. Plastic. Reusable. Color: Ivory. No imprint available on this item. Size: 5 7/8" x 1 7/8".