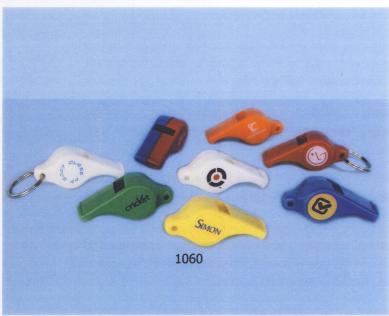

1060 Whistles. A fun colorful noisemaker, great at parties, celebrations, and other events. Plastic. Reusable. Pad Printed. Colors: Red, White, Blue, Yellow, Orange, Green, Hot-Pink, Neon Green, & Black. Size: 7/8" x 2 1/4". Imprint area: 11/16" round, (2) side location available. A 1" Key Ring available (inquire for pricing).