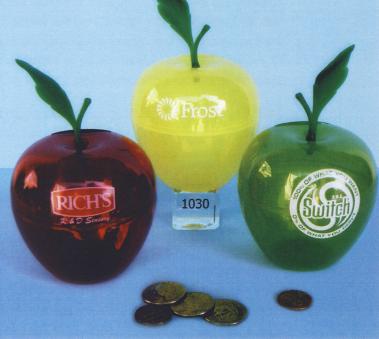

Packaging: Bulk in cartons. F.O.B.: CA

Production time\*: Approx. 3 to 7 days. \*Quick Turnaround.

Classification: P

Note: All of our products are Made in the U.S.A.

**1030 Apple Bank.** A deliciously attractive apple bank that snaps together. Plastic. Reusable. Pad Printed. Leaf attachment included. Colors: Transparent Red, Green & Yellow. Size:  $3 \frac{1}{2}$ " x 3". Imprint area: 2 side imprint available,  $1 \frac{1}{2}$ " x  $\frac{3}{4}$ ".