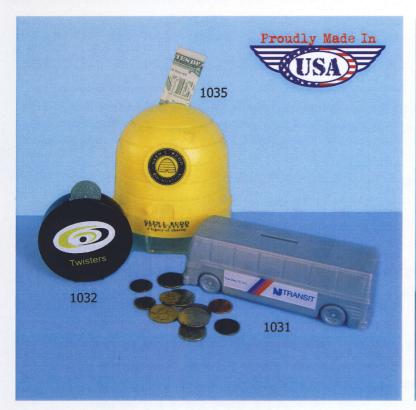

**1031 Bus Bank.** This adorable bus stops for change. Coin removal from the bottom. Plastic. Reusable. Pad Printed. Color: White, Yellow, & Silver. Color change available for Qty. of 500 or more parts at no charge. The available color choices will be of in house stock colors. Size:  $57/8'' \times 2$ . Imprint area: 2 side imprint available,  $2\frac{12}{2} \times 9/16''$ .

**1032 Puck Bank.** Authentic looking puck bank with tread on its side. Snaps together. Easy access for removal. Plastic. Reusable. Pad Printed. Color: Black. Size: 3" round x 1". Imprint area: 2 side imprint available, 2 1/4" round.

**1035 Beehive Bank.** Just as busy bees protect their honey, this sweet bank will hold your money. Plastic. Reusable. Pad Printed. Color: Yellow. Size:  $4 \frac{1}{2}$ " x  $4 \frac{1}{2}$ ". Imprint areas: 2 locations; center 1 3/8" round or rim near base 3/8" x  $1 \frac{1}{2}$ ".