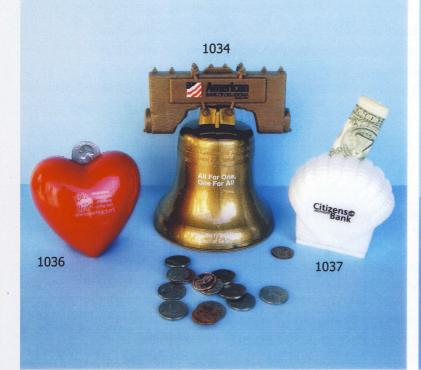

**1034 Liberty Bell Bank.** This bank is an exact replica of America's most renowned historical artifact. The bell has been identically reproduced for authenticity, includes the yoke attachment. Coin slot located at the top rear of the bell. Remove coins from the bottom door. Pad Printed. Color: Metallic Gold. Size: 6" x 5". Imprint areas: 3 imprint locations available, 1) on yoke  $5/8" \times 2"$ , 2) on center of bell  $1 \frac{1}{2}" \times 1 \frac{1}{2}"$ , 8 3) on rim of the base of the bell  $3/8" \times 1 \frac{1}{2}"$ .

**1036 Heart Bank.** A darling plump heart bank that stands up to be noticed. Snaps together. Plastic. Reusable. Pad Printed. Color: Red. Size:  $3 \frac{1}{2}$ " x  $3 \frac{1}{2}$ ". Imprint area:  $1 \frac{5}{8}$ " x 1".

**1037 Shell Bank.** A precious shell bank to hold one's treasure. Coin removal from the bottom. Plastic. Reusable. Pad Printed. Color: Pearl White. Size:  $3 \frac{1}{2} \times 3 \frac{3}{8}$ . Imprint area:  $1 \frac{1}{2} \times \frac{3}{4}$ .