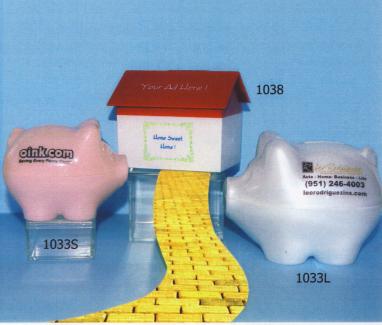

**1033S or 1033L Plastique Piggy Bank.** The classic piggy bank. Now available in 2 sizes! Top & bottom snaps together so bank can be reused. Plastic. Pad Printed. Colors: Pink, Pearl White, & Clear. Size: (Small)  $3 \frac{1}{2}$ " x  $2 \frac{3}{4}$ " or (Large)  $4 \frac{3}{4}$ " x  $3 \frac{1}{2}$ ". Imprint area: 2 side imprint available, (Small)  $1 \frac{1}{2}$ " x  $\frac{3}{4}$ " or (Large) 2" x 1". Additional imprint areas are available: below the waist (on Small) 3/8" x  $1 \frac{1}{2}$ " or (on Large) 2" x  $\frac{1}{4}$ ".

**1038 House Bank.** This quaint cottage will hold your loose change. Just drop your coins & bills into the chimney. Easily accessible, retrieve the money by lifting the roof. Color: White (Solid) or White House with a Red Roof. Plastic. Reusable. Pad Printed. Multiple imprint areas available. Imprint area (on the side):  $2'' \times 1 \frac{1}{4}''$ , (on the roof):  $2'' \times 1 \frac{3}{4}''$ .